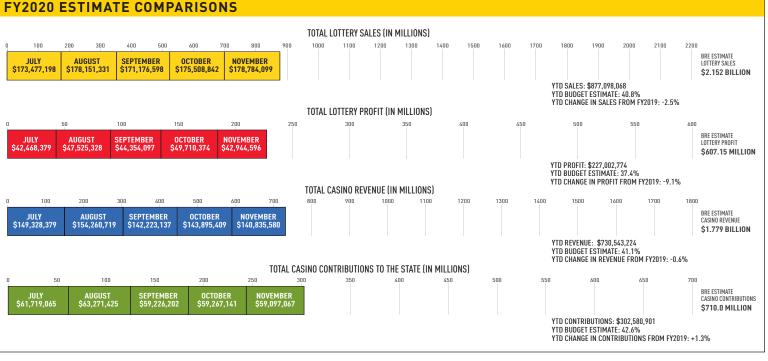

#### Fiscal-Year-To-Date Sales and Profits:

- Sales: \$877,098,068 (-2.5% from November 2018) (YTD % BRE estimate: 40.8%)
- Profit: \$227,002,774 (-9.1% from November 2018)
   (YTD % BRE estimate: 37.4%)
- Contributions to Stadium Authority: \$23,432,918 (YTD % BRE estimate: 58.6%)