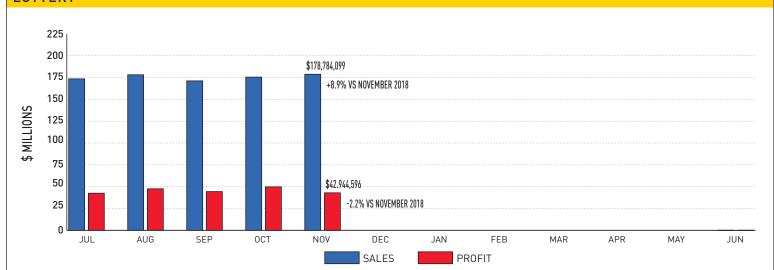

### November 2019:

**Sales:** \$178,784,099 (+8.9% from November 2018) **Profit:** \$42,944,596 [-2.2% from November 2018] **Prizes Paid:** \$115,403,000 (FYTD \$549,654,351)

**Retailer Commissions:** \$13,677,389 (FYTD \$66,567,852)

#### Fiscal-Year-To-Date Sales and Profits:

- Sales: \$877,098,068 (-2.5% from November 2018) (YTD % BRE estimate: 40.8%)
- Profit: \$227,002,774 (-9.1% from November 2018)
   (YTD % BRE estimate: 37.4%)
- Contributions to Stadium Authority: \$23,432,918 (YTD % BRE estimate: 58.6%)