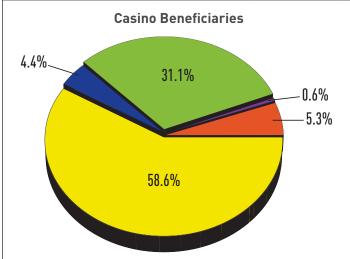

|                                | Nov. 2019     | Nov. 2018     | % +/- | YTD FY2020    | % of total |
|--------------------------------|---------------|---------------|-------|---------------|------------|
| Education Trust Fund           | \$44,317,658  | \$43,063,008  | +2.9% | \$226,922,002 | 31.1%      |
| Local Support                  | \$7,447,557   | \$7,391,032   | +0.8% | \$38,555,129  | 5.3%       |
| Horse Racing                   | \$6,395,266   | \$6,069,081   | +5.4% | \$32,354,284  | 4.4%       |
| Operating Expense Contribution | \$936,586     | \$887,760     | +5.5% | \$4,749,485   | 0.6%       |
| Total Contributions            | \$59,097,067  | \$57,410,881  | +2.9% | \$302,580,901 | 41.4%      |
| Casinos' Share                 | \$81,738,513  | \$82,661,308  | -1.1% | \$427,962,324 | 58.6%      |
| Total                          | \$140,835,580 | \$140,072,189 | +0.5% | \$730,543,224 | 100.0%     |