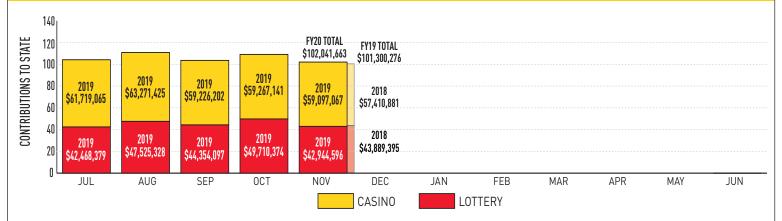

# COMBINED LOTTERY PROFITS & CASINO CONTRIBUTIONS TO THE STATE

Fiscal-Year-To-Date Contributions: Lottery \$227,002,774 | Casino \$302,580,901 | Total \$529,583,675

#### Fiscal-Year-To-Date Sales and Profits:

- Sales: \$877,098,068 (-2.5% from November 2018) (YTD % BRE estimate: 40.8%)
- Profit: \$227,002,774 (-9.1% from November 2018)
   (YTD % BRE estimate: 37.4%)
- Contributions to Stadium Authority: \$23,432,918 (YTD % BRE estimate: 58.6%)