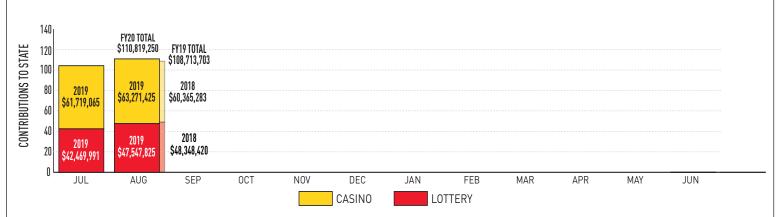

## **COMBINED LOTTERY PROFITS & CASINO CONTRIBUTIONS TO THE STATE**

Fiscal-Year-To-Date Contributions: Lottery \$90,017,816 | Casino \$124,990,491 | Total \$215,008,307

### Fiscal-Year-To-Date Sales and Profits:

- Sales: \$351,628,529 (+1.4% from August 2018) (YTD % BRE estimate: 16.3%)
- Profit: \$90,017,816 (-0.1%% from August 2018) (YTD % BRE estimate: 15.6%)
- Contributions to Stadium Authority: \$5,128,460 (YTD % BRE estimate: 12.8%]

|                                | August 2019   | August 2018   | % +/- | YTD FY2020    | % of total |
|--------------------------------|---------------|---------------|-------|---------------|------------|
| Education Trust Fund           | \$47,434,642  | \$45,283,389  | +4.8% | \$93,726,591  | 30.9%      |
| Local Support                  | \$8,130,433   | \$7,712,591   | +5.4% | \$16,003,374  | 5.3%       |
| Horse Racing                   | \$6,718,438   | \$6,424,171   | +4.6% | \$13,303,214  | 4.4%       |
| Operating Expense Contribution | \$987,911     | \$945,132     | +4.5% | \$1,957,312   | 0.6%       |
| Total Contributions            | \$63,271,425  | \$60,365,283  | +4.8% | \$124,990,491 | 41.2%      |
| Casinos' Share                 | \$90,989,294  | \$85,925,745  | +5.9% | \$178,598,608 | 58.8%      |
| Total                          | \$154,260,719 | \$146,291,028 | +5.4% | \$303,589,098 | 100.0%     |