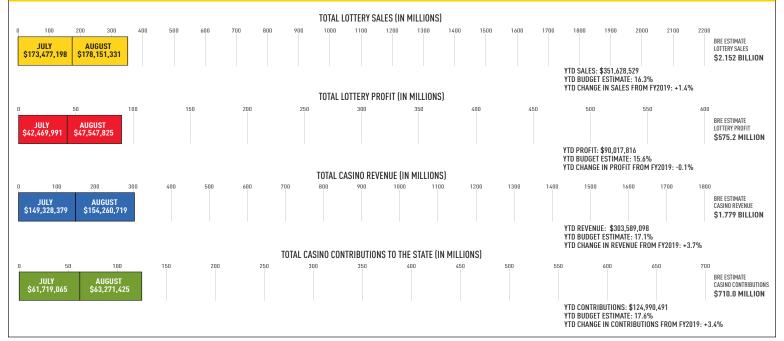

### Fiscal-Year-To-Date Sales and Profits:

- Sales: \$351,628,529 (+1.4% from August 2018) (YTD % BRE estimate: 16.3%)
- Profit: \$90,017,816 (-0.1%% from August 2018) (YTD % BRE estimate: 15.6%)
- Contributions to Stadium Authority: \$5,128,460 (YTD % BRE estimate: 12.8%]

| Casino                  | August 2019   | July 2019     | August 2018   |  |  |
|-------------------------|---------------|---------------|---------------|--|--|
| NATIONAL HARBOT         | \$62,390,075  | \$60,763,118  | \$58,310,929  |  |  |
| CASINO-HOTEL<br>MARTINO | \$53,022,710  | \$49,275,125  | \$47,048,526  |  |  |
| HORSESHOE.              | \$18,284,122  | \$19,386,636  | \$21,018,572  |  |  |
|                         | \$8,808,139   | \$8,183,874   | \$8,270,109   |  |  |
| HOLLY MOOD<br>Casino*   | \$6,397,378   | \$6,525,756   | \$6,578,172   |  |  |
| CASING . RESORT -       | \$5,358,295   | \$5,193,871   | \$5,064,720   |  |  |
| Total                   | \$154,260,719 | \$149,328,379 | \$146,291,028 |  |  |

|                                | August 2019   | August 2018   | % +/- | YTD FY2020    | % of total |
|--------------------------------|---------------|---------------|-------|---------------|------------|
| Education Trust Fund           | \$47,434,642  | \$45,283,389  | +4.8% | \$93,726,591  | 30.9%      |
| Local Support                  | \$8,130,433   | \$7,712,591   | +5.4% | \$16,003,374  | 5.3%       |
| Horse Racing                   | \$6,718,438   | \$6,424,171   | +4.6% | \$13,303,214  | 4.4%       |
| Operating Expense Contribution | \$987,911     | \$945,132     | +4.5% | \$1,957,312   | 0.6%       |
| Total Contributions            | \$63,271,425  | \$60,365,283  | +4.8% | \$124,990,491 | 41.2%      |
| Casinos' Share                 | \$90,989,294  | \$85,925,745  | +5.9% | \$178,598,608 | 58.8%      |
| Total                          | \$154,260,719 | \$146,291,028 | +5.4% | \$303,589,098 | 100.0%     |

## FY2020 ESTIMATE COMPARISONS