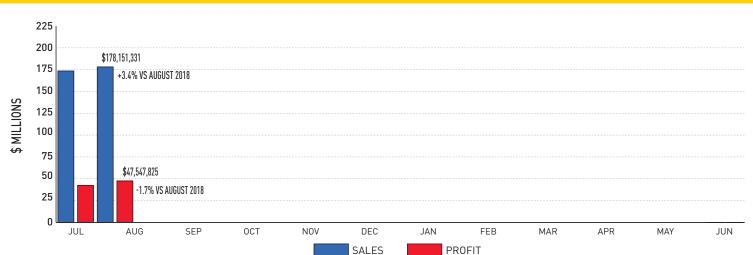

### August 2019:

Sales: \$178,151,331 (+3.4% from August 2018) Profit: \$47,547,825 [-1.7% from August 2018] Prizes Paid: \$110,248,699 (FYTD \$221,394,624) Retailer Commissions: \$13,595,694 (FYTD \$26,733,463) Number of Retailers:

| Game            | August 2019   | July 2019     | August 2018   |  |  |  |
|-----------------|---------------|---------------|---------------|--|--|--|
|                 | \$5,619,456   | \$6,180,202   | \$6,201,161   |  |  |  |
| POWER           | \$5,862,160   | \$6,062,222   | \$6,720,927   |  |  |  |
| CALIFO          | \$2,081,072   | \$2,075,911   | \$2,950,333   |  |  |  |
| Pick 3          | \$20,739,464  | \$20,632,006  | \$20,548,664  |  |  |  |
| Pick (4)        | \$26,739,540  | \$26,553,326  | \$25,738,542  |  |  |  |
| CASH<br>4LIFE   | \$2,140,257   | \$1,857,302   | \$1,058,758   |  |  |  |
| MATCH           | \$1,561,702   | \$1,612,291   | \$1,616,613   |  |  |  |
| 5 CARD CASH     | \$523,100     | \$519,344     | \$512,750     |  |  |  |
| kono            | \$25,403,485  | \$22,600,126  | \$24,487,576  |  |  |  |
| Racetrax        | \$19,246,699  | \$18,461,067  | \$17,692,547  |  |  |  |
| SCRATCH<br>OFFS | \$67,335,864  | \$66,079,696  | \$63,983,758  |  |  |  |
| ITLMs           | \$898,533     | \$843,706     | \$765,489     |  |  |  |
| Total           | \$178,151,331 | \$173,477,199 | \$172,277,117 |  |  |  |