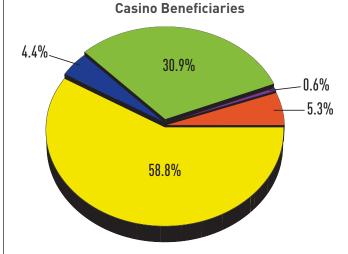

|                                | August 2019   | August 2018   | % +/- | YTD FY2020    | % of total |
|--------------------------------|---------------|---------------|-------|---------------|------------|
| Education Trust Fund           | \$47,434,642  | \$45,283,389  | +4.8% | \$93,726,591  | 30.9%      |
| Local Support                  | \$8,130,433   | \$7,712,591   | +5.4% | \$16,003,374  | 5.3%       |
| Horse Racing                   | \$6,718,438   | \$6,424,171   | +4.6% | \$13,303,214  | 4.4%       |
| Operating Expense Contribution | \$987,911     | \$945,132     | +4.5% | \$1,957,312   | 0.6%       |
| Total Contributions            | \$63,271,425  | \$60,365,283  | +4.8% | \$124,990,491 | 41.2%      |
| Casinos' Share                 | \$90,989,294  | \$85,925,745  | +5.9% | \$178,598,608 | 58.8%      |
| Total                          | \$154,260,719 | \$146,291,028 | +5.4% | \$303,589,098 | 100.0%     |