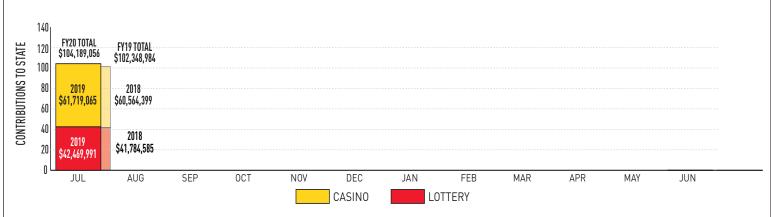

## **COMBINED LOTTERY PROFITS & CASINO CONTRIBUTIONS TO THE STATE**

Fiscal-Year-To-Date Contributions: Lottery \$42,469,991 | Casino \$61,719,065 | Total \$104,189,056