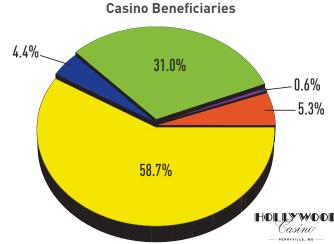

|                                | July 2019     | July 2018     | % +/- | YTD FY2020    | % of total |
|--------------------------------|---------------|---------------|-------|---------------|------------|
| Education Trust Fund           | \$446,291,949 | \$44,018,360  | +1.9% | \$44,871,353  | 31.0%      |
| Local Support                  | \$7,872,941   | \$7,722,280   | +2.0% | \$7,872,941   | 5.3%       |
| Horse Racing                   | \$6,584,775   | \$6,472,990   | +1.7% | \$6,584,775   | 4.4%       |
| Operating Expense Contribution | \$969,401     | \$953,953     | +1.6% | \$969,401     | 0.6%       |
| Total Contributions            | \$61,719,065  | \$60,564,399  | +1.9% | \$61,719,065  | 41.3%      |
| Casinos' Share                 | \$87,609,314  | \$85,933,632  | +1.9% | \$87,609,314  | 58.7%      |
| Total                          | \$149,328,379 | \$146,498,031 | +1.9% | \$149,328,379 | 100.0%     |