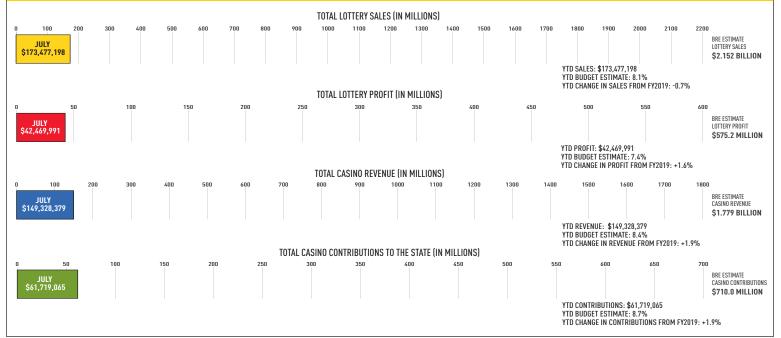

-|-------|---------------|------------|
| Education Trust Fund           | \$446,291,949 | \$44,018,360  | +1.9% | \$44,871,353  | 31.0%      |
| Local Support                  | \$7,872,941   | \$7,722,280   | +2.0% | \$7,872,941   | 5.3%       |
| Horse Racing                   | \$6,584,775   | \$6,472,990   | +1.7% | \$6,584,775   | 4.4%       |
| Operating Expense Contribution | \$969,401     | \$953,953     | +1.6% | \$969,401     | 0.6%       |
| Total Contributions            | \$61,719,065  | \$60,564,399  | +1.9% | \$61,719,065  | 41.3%      |
| Casinos' Share                 | \$87,609,314  | \$85,933,632  | +1.9% | \$87,609,314  | 58.7%      |
| Total                          | \$149,328,379 | \$146,498,031 | +1.9% | \$149,328,379 | 100.0%     |

# FY2020 ESTIMATE COMPARISONS