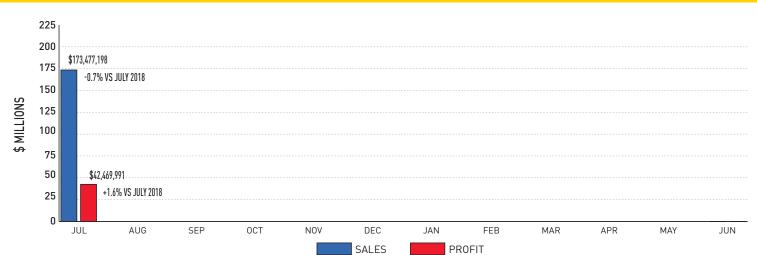

#### July 2019:

Sales: \$173,477,198 (-0.7% from July 2018) Profit: \$42,469,991 [+1.6% from July 2018] Prizes Paid: \$111,145,925 (FYTD \$111,145,925) Retailer Commissions: \$13,137,769 (FYTD \$13,137,769) Number of Retailers:

### Fiscal-Year-To-Date Sales and Profits:

- Sales: \$173,477,198 (-0.7% from July 2018) (YTD % BRE estimate: 8.1%)
- Profit: \$42,469,991 (+1.6% from July 2018) (YTD % BRE estimate: 7.4%)
- Contributions to Stadium Authority: \$2,605,650 (YTD % BRE estimate: 6.5%]