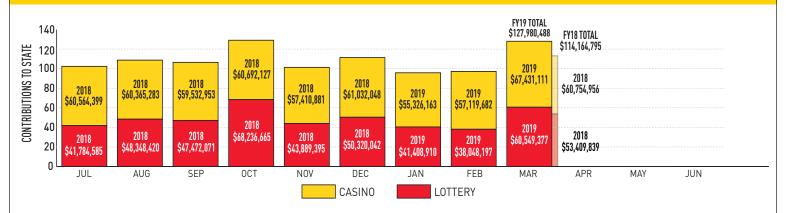

# COMBINED LOTTERY PROFITS & CASINO CONTRIBUTIONS TO THE STATE

Fiscal-Year-To-Date Contributions: Lottery \$440,057,661 | Casino \$539,474,647 | Total \$979,532,308

### Fiscal-Year-To-Date Sales and Profits:

- Sales: \$1,640,339,016 (+7.3% from March 2018) (YTD % BRE estimate: 76.3%)
- Profit: \$440,057,661 (+1.3% from March 2018) (YTD % BRE estimate: 75.2%)
- Contributions to Stadium Authority: \$40,000,000 (YTD % BRE estimate: 100.0%)
- Contributions to Thoroughbred Races: \$1,000,000

| March 2019    | March 2018                                                                                               | % +/-                                                                                                                                                                                         | YTD FY2019                                                                                                                                                                                                                                   | % of total                                                                                                                                                                                                                                                                                                                                |
|---------------|----------------------------------------------------------------------------------------------------------|-----------------------------------------------------------------------------------------------------------------------------------------------------------------------------------------------|----------------------------------------------------------------------------------------------------------------------------------------------------------------------------------------------------------------------------------------------|-------------------------------------------------------------------------------------------------------------------------------------------------------------------------------------------------------------------------------------------------------------------------------------------------------------------------------------------|
| \$49,046,631  | \$44,275,548                                                                                             | +10.8%                                                                                                                                                                                        | \$392,419,104                                                                                                                                                                                                                                | 29.7%                                                                                                                                                                                                                                                                                                                                     |
| \$1,546,459   | \$1,358,397                                                                                              | +13.8%                                                                                                                                                                                        | \$12,263,946                                                                                                                                                                                                                                 | 0.9%                                                                                                                                                                                                                                                                                                                                      |
| \$7,171,301   | \$6,298,149                                                                                              | +13.9%                                                                                                                                                                                        | \$56,870,759                                                                                                                                                                                                                                 | 4.3%                                                                                                                                                                                                                                                                                                                                      |
| \$8,615,113   | \$7,898,202                                                                                              | +9.1%                                                                                                                                                                                         | \$69,578,575                                                                                                                                                                                                                                 | 5.3%                                                                                                                                                                                                                                                                                                                                      |
| \$1,051,606   | \$924,659                                                                                                | +13.7%                                                                                                                                                                                        | \$8,342,262                                                                                                                                                                                                                                  | 0.6%                                                                                                                                                                                                                                                                                                                                      |
| \$67,431,111  | \$60,754,956                                                                                             | +11.0%                                                                                                                                                                                        | \$539,474,647                                                                                                                                                                                                                                | 40.8%                                                                                                                                                                                                                                                                                                                                     |
| \$95,831,737  | \$89,319,002                                                                                             | +7.3%                                                                                                                                                                                         | \$780,531,430                                                                                                                                                                                                                                | 59.2%                                                                                                                                                                                                                                                                                                                                     |
| \$163,262,848 | \$150,073,958                                                                                            | +8.8%                                                                                                                                                                                         | \$1,320,006,077                                                                                                                                                                                                                              | 100.0%                                                                                                                                                                                                                                                                                                                                    |
|               | \$49,046,631<br>\$1,546,459<br>\$7,171,301<br>\$8,615,113<br>\$1,051,606<br>\$67,431,111<br>\$95,831,737 | \$49,046,631 \$44,275,548<br>\$1,546,459 \$1,358,397<br>\$7,171,301 \$6,298,149<br>\$8,615,113 \$7,898,202<br>\$1,051,606 \$924,659<br>\$67,431,111 \$60,754,956<br>\$95,831,737 \$89,319,002 | \$49,046,631 \$44,275,548 +10.8%<br>\$1,546,459 \$1,358,397 +13.8%<br>\$7,171,301 \$6,298,149 +13.9%<br>\$8,615,113 \$7,898,202 +9.1%<br>\$1,051,606 \$924,659 +13.7%<br>\$67,431,111 \$60,754,956 +11.0%<br>\$95,831,737 \$89,319,002 +7.3% | \$49,046,631 \$44,275,548 +10.8% \$392,419,104<br>\$1,546,459 \$1,358,397 +13.8% \$12,263,946<br>\$7,171,301 \$6,298,149 +13.9% \$56,870,759<br>\$8,615,113 \$7,898,202 +9.1% \$69,578,575<br>\$1,051,606 \$924,659 +13.7% \$8,342,262<br>\$67,431,111 \$60,754,956 +11.0% \$539,474,647<br>\$95,831,737 \$89,319,002 +7.3% \$780,531,430 |