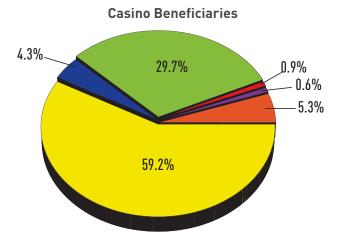

| March 2019    | March 2018                                                                                               | % +/-                                                                                                                                                                                         | YTD FY2019                                                                                                                                                                                                                                   | % of total                                                                                                                                                                                                                                                                                                                                |
|---------------|----------------------------------------------------------------------------------------------------------|-----------------------------------------------------------------------------------------------------------------------------------------------------------------------------------------------|----------------------------------------------------------------------------------------------------------------------------------------------------------------------------------------------------------------------------------------------|-------------------------------------------------------------------------------------------------------------------------------------------------------------------------------------------------------------------------------------------------------------------------------------------------------------------------------------------|
| \$49,046,631  | \$44,275,548                                                                                             | +10.8%                                                                                                                                                                                        | \$392,419,104                                                                                                                                                                                                                                | 29.7%                                                                                                                                                                                                                                                                                                                                     |
| \$1,546,459   | \$1,358,397                                                                                              | +13.8%                                                                                                                                                                                        | \$12,263,946                                                                                                                                                                                                                                 | 0.9%                                                                                                                                                                                                                                                                                                                                      |
| \$7,171,301   | \$6,298,149                                                                                              | +13.9%                                                                                                                                                                                        | \$56,870,759                                                                                                                                                                                                                                 | 4.3%                                                                                                                                                                                                                                                                                                                                      |
| \$8,615,113   | \$7,898,202                                                                                              | +9.1%                                                                                                                                                                                         | \$69,578,575                                                                                                                                                                                                                                 | 5.3%                                                                                                                                                                                                                                                                                                                                      |
| \$1,051,606   | \$924,659                                                                                                | +13.7%                                                                                                                                                                                        | \$8,342,262                                                                                                                                                                                                                                  | 0.6%                                                                                                                                                                                                                                                                                                                                      |
| \$67,431,111  | \$60,754,956                                                                                             | +11.0%                                                                                                                                                                                        | \$539,474,647                                                                                                                                                                                                                                | 40.8%                                                                                                                                                                                                                                                                                                                                     |
| \$95,831,737  | \$89,319,002                                                                                             | +7.3%                                                                                                                                                                                         | \$780,531,430                                                                                                                                                                                                                                | 59.2%                                                                                                                                                                                                                                                                                                                                     |
| \$163,262,848 | \$150,073,958                                                                                            | +8.8%                                                                                                                                                                                         | \$1,320,006,077                                                                                                                                                                                                                              | 100.0%                                                                                                                                                                                                                                                                                                                                    |
|               | \$49,046,631<br>\$1,546,459<br>\$7,171,301<br>\$8,615,113<br>\$1,051,606<br>\$67,431,111<br>\$95,831,737 | \$49,046,631 \$44,275,548<br>\$1,546,459 \$1,358,397<br>\$7,171,301 \$6,298,149<br>\$8,615,113 \$7,898,202<br>\$1,051,606 \$924,659<br>\$67,431,111 \$60,754,956<br>\$95,831,737 \$89,319,002 | \$49,046,631 \$44,275,548 +10.8%<br>\$1,546,459 \$1,358,397 +13.8%<br>\$7,171,301 \$6,298,149 +13.9%<br>\$8,615,113 \$7,898,202 +9.1%<br>\$1,051,606 \$924,659 +13.7%<br>\$67,431,111 \$60,754,956 +11.0%<br>\$95,831,737 \$89,319,002 +7.3% | \$49,046,631 \$44,275,548 +10.8% \$392,419,104<br>\$1,546,459 \$1,358,397 +13.8% \$12,263,946<br>\$7,171,301 \$6,298,149 +13.9% \$56,870,759<br>\$8,615,113 \$7,898,202 +9.1% \$69,578,575<br>\$1,051,606 \$924,659 +13.7% \$8,342,262<br>\$67,431,111 \$60,754,956 +11.0% \$539,474,647<br>\$95,831,737 \$89,319,002 +7.3% \$780,531,430 |