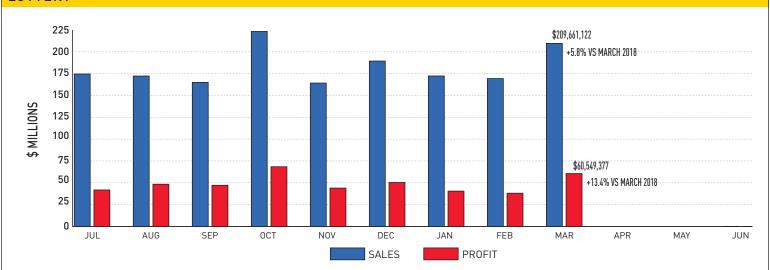

#### March 2019:

**Sales:** \$209,661,122 (+5.8% from March 2018) **Profit:** \$60,549,377 [+13.4% from March 2018) **Prizes Paid:** \$126,837,213 (FYTD \$1,018,010,404)

**Retailer Commissions:** \$15,737,724 (FYTD \$123,321,723)

### Fiscal-Year-To-Date Sales and Profits:

- Sales: \$1,640,339,016 (+7.3% from March 2018) (YTD % BRE estimate: 76.3%)
- Profit: \$440,057,661 (+1.3% from March 2018) (YTD % BRE estimate: 75.2%)
- Contributions to Stadium Authority: \$40,000,000 (YTD % BRE estimate: 100.0%)
- Contributions to Thoroughbred Races: \$1,000,000