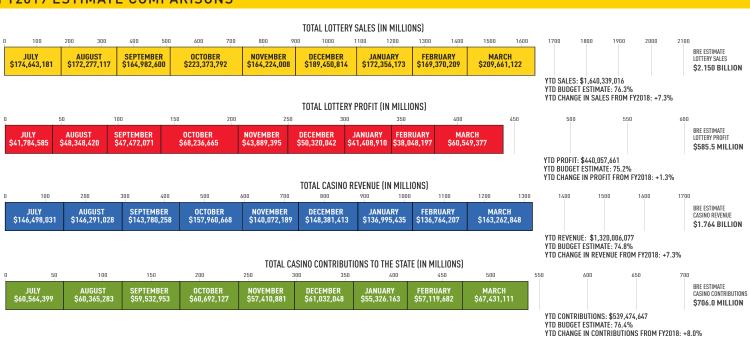

### Fiscal-Year-To-Date Sales and Profits:

- Sales: \$1,640,339,016 (+7.3% from March 2018) (YTD % BRE estimate: 76.3%)
- Profit: \$440,057,661 (+1.3% from March 2018) (YTD % BRE estimate: 75.2%)
- Contributions to Stadium Authority: \$40,000,000 (YTD % BRE estimate: 100.0%)
- Contributions to Thoroughbred Races: \$1,000,000

# FY2019 ESTIMATE COMPARISONS