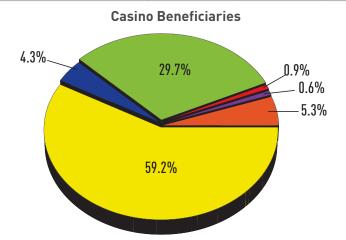

|   |                                                  | Feb. 2019     | Feb. 2018     | % +/- | YTD FY2019      | % of total |
|---|--------------------------------------------------|---------------|---------------|-------|-----------------|------------|
| E | Education Trust Fund                             | \$41,533,911  | \$40,303,033  | +3.1% | \$343,372,473   | 29.7%      |
|   | Additional ETF (FY '19)<br>General Fund (FY '18) | \$1,323,352   | \$1,244,427   | +6.3% | \$10,717,487    | 0.9%       |
| H | Horse Racing                                     | \$6,136,913   | \$5,770,571   | +6.3% | \$49,699,458    | 4.3%       |
| L | Local Support                                    | \$7,226,066   | \$7,192,473   | +0.5% | \$60,963,462    | 5.3%       |
| C | Operating Expense Contribution                   | \$899,440     | \$846,104     | +6.3% | \$7,290,656     | 0.6%       |
| Т | Total Contributions                              | \$57,119,682  | \$55,356,608  | +3.2% | \$472,043,536   | 40.8%      |
| C | Casinos' Share                                   | \$79,644,525  | \$81,214,672  | -1.9% | \$684,699,693   | 59.2%      |
| Т | <b>Total</b>                                     | \$136,764,207 | \$136,571,280 | +0.1% | \$1,156,743,228 | 100.0%     |