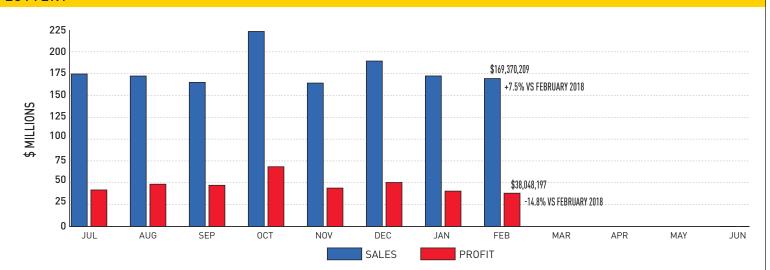

### February 2019:

**Sales:** \$169,370,209 (+7.5% from February 2018) **Profit:** \$38,048,197 [-14.8% from February 2018] **Prizes Paid:** \$111,680,700 (FYTD \$891,173,191)

**Retailer Commissions:** \$13,104,504 (FYTD \$107,584,000)

# Fiscal-Year-To-Date Sales and Profits:

- Sales: \$1,430,677,894 (+7.6% from February 2018) (YTD % BRE estimate: 66.5%)
- Profit: \$379,508,284 (-0.4% from February 2018) (YTD % BRE estimate: 64.8%)
- Contributions to Stadium Authority: \$30,000,000 [YTD % BRE estimate: 75.0%]
- Contributions to Thoroughbred Races: \$1,000,000 [YTD % BRE estimate: 100.0%]