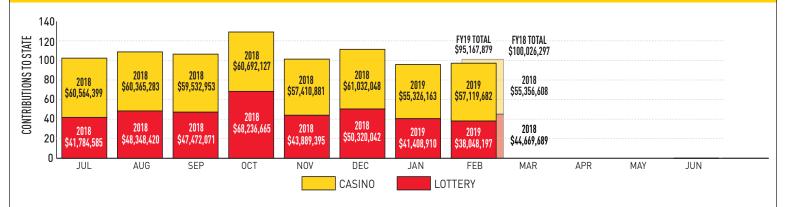

## COMBINED LOTTERY PROFITS & CASINO CONTRIBUTIONS TO THE STATE

Fiscal-Year-To-Date Contributions: Lottery \$379,508,284 | Casino \$472,043,536 | Total \$851,551,820

# Fiscal-Year-To-Date Sales and Profits:

- Sales: \$1,430,677,894 (+7.6% from February 2018) (YTD % BRE estimate: 66.5%)
- Profit: \$379,508,284 (-0.4% from February 2018) (YTD % BRE estimate: 64.8%)
- Contributions to Stadium Authority: \$30,000,000 [YTD % BRE estimate: 75.0%]
- Contributions to Thoroughbred Races: \$1,000,000 [YTD % BRE estimate: 100.0%]

|   |                                                  | Feb. 2019     | Feb. 2018     | % +/- | YTD FY2019      | % of total |
|---|--------------------------------------------------|---------------|---------------|-------|-----------------|------------|
| E | Education Trust Fund                             | \$41,533,911  | \$40,303,033  | +3.1% | \$343,372,473   | 29.7%      |
|   | Additional ETF (FY '19)<br>General Fund (FY '18) | \$1,323,352   | \$1,244,427   | +6.3% | \$10,717,487    | 0.9%       |
| H | Horse Racing                                     | \$6,136,913   | \$5,770,571   | +6.3% | \$49,699,458    | 4.3%       |
| L | Local Support                                    | \$7,226,066   | \$7,192,473   | +0.5% | \$60,963,462    | 5.3%       |
| C | Operating Expense Contribution                   | \$899,440     | \$846,104     | +6.3% | \$7,290,656     | 0.6%       |
| Т | Total Contributions                              | \$57,119,682  | \$55,356,608  | +3.2% | \$472,043,536   | 40.8%      |
| C | Casinos' Share                                   | \$79,644,525  | \$81,214,672  | -1.9% | \$684,699,693   | 59.2%      |
| Т | <b>Total</b>                                     | \$136,764,207 | \$136,571,280 | +0.1% | \$1,156,743,228 | 100.0%     |