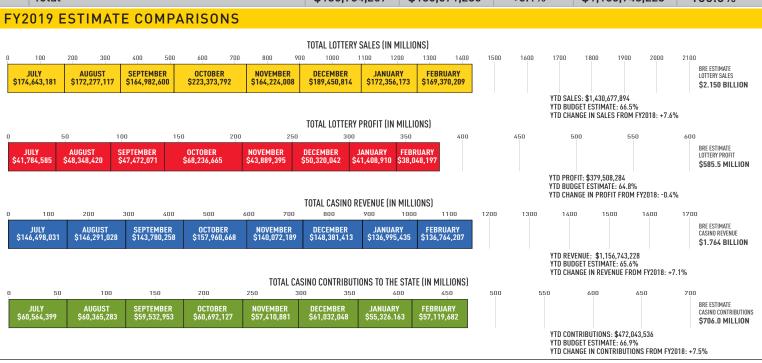

### February 2019:

**Sales:** \$169,370,209 (+7.5% from February 2018) **Profit:** \$38,048,197 [-14.8% from February 2018] **Prizes Paid:** \$111,680,700 (FYTD \$891,173,191)

**Retailer Commissions:** \$13,104,504 (FYTD \$107,584,000)

# Fiscal-Year-To-Date Sales and Profits:

- Sales: \$1,430,677,894 (+7.6% from February 2018) (YTD % BRE estimate: 66.5%)
- Profit: \$379,508,284 (-0.4% from February 2018) (YTD % BRE estimate: 64.8%)
- Contributions to Stadium Authority: \$30,000,000 [YTD % BRE estimate: 75.0%]
- Contributions to Thoroughbred Races: \$1,000,000 [YTD % BRE estimate: 100.0%]

### Lottery Sales by Game:

| Game            | February 2019 | January 2019  | February 2018 |
|-----------------|---------------|---------------|---------------|
| POWER           | \$7,720,638   | \$6,412,860   | \$6,807,219   |
| MEGA            | \$6,688,605   | \$7,904,981   | \$5,914,430   |
| CHAIR STAND     | \$1,942,437   | \$2,171,176   | \$1,958,029   |
| Pick 3          | \$19,766,196  | \$21,261,555  | \$17,952,473  |
| Pick 4          | \$24,987,112  | \$26,569,586  | \$22,436,190  |
| MATCH           | \$1,538,115   | \$1,646,137   | \$1,528,656   |
| 5 CARD CASH     | \$511,064     | \$531,852     | \$456,602     |
| kono            | \$21,799,381  | \$22,655,342  | \$22,193,672  |
| Racetrax.       | \$16,488,858  | \$16,112,404  | \$15,397,318  |
| SCRATCH<br>OFFS | \$66,113,502  | \$65,237,943  | \$61,181,943  |
| ITLMs           | \$818,284     | \$778,605     | \$781,391     |
| CASH<br>4LIFE   | \$996,019     | \$1,073,732   | \$1,016,720   |
| Total           | \$169,370,209 | \$172,356,173 | \$157,624,642 |