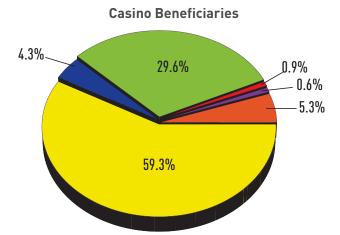

|                                                | Jan. 2019     | Jan. 2018     | % +/- | YTD FY2019      | % of total |
|------------------------------------------------|---------------|---------------|-------|-----------------|------------|
| Education Trust Fund                           | \$40,274,178  | \$37,760,345  | +6.7% | \$301,838,562   | 29.6%      |
| Additional ETF (FY '19)  General Fund (FY '18) | \$1,240,129   | \$1,167,408   | +6.2% | \$9,394,134     | 0.9%       |
| Horse Racing                                   | \$5,753,340   | \$5,416,470   | +6.2% | \$43,562,545    | 4.3%       |
| Local Support                                  | \$7,216,855   | \$6,735,501   | +7.1% | \$53,737,397    | 5.3%       |
| Operating Expense Contribution                 | \$841,661     | \$792,071     | +6.3% | \$6,391,216     | 0.6%       |
| Total Contributions                            | \$55,326,163  | \$51,871,795  | +6.7% | \$414,923,854   | 40.7%      |
| Casinos' Share                                 | \$81,669,272  | \$75,912,661  | +7.6% | \$605,055,168   | 59.3%      |
| Total                                          | \$136,995,435 | \$127,784,456 | +7.2% | \$1,019,979,022 | 100.0%     |