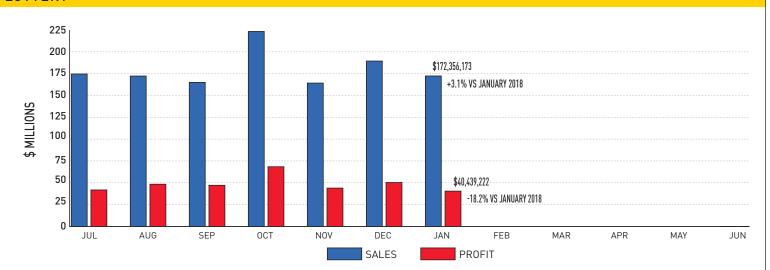

#### January 2019:

**Sales:** \$172,356,173(+3.1% from January 2018) **Profit:** \$40,439,222 [-18.2% from January 2018] **Prizes Paid:** \$112,162,779 (FYTD \$780,492,491)

**Retailer Commissions:** \$13,217,363 (FYTD \$94,479,611)

# Fiscal-Year-To-Date Sales and Profits:

- Sales: \$1,261,307,685 (+7.6% from January 2018) (YTD % BRE estimate: 58.7%)
- Profit: \$340,490,400 (+1.3% from January 2018)
   (YTD % BRE estimate: 58.2%)
- Contributions to Stadium Authority: \$30,000,000 (YTD % BRE estimate: 75.0%)
- Contributions to Thoroughbred Races: \$1,000,000 [YTD % BRE estimate: 100.0%]