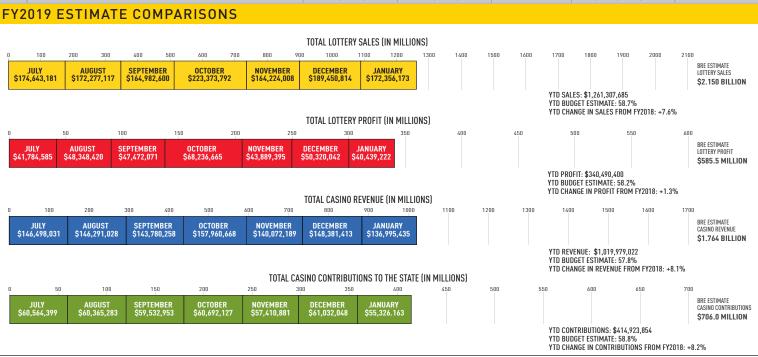

# Fiscal-Year-To-Date Sales and Profits:

- Sales: \$1,261,307,685 (+7.6% from January 2018) (YTD % BRE estimate: 58.7%)
- Profit: \$340,490,400 (+1.3% from January 2018)
   (YTD % BRE estimate: 58.2%)
- Contributions to Stadium Authority: \$30,000,000 (YTD % BRE estimate: 75.0%)
- Contributions to Thoroughbred Races: \$1,000,000 [YTD % BRE estimate: 100.0%]

## Lottery Sales by Game:

| Game            | January 2019  | December 2018 | January 2018  |
|-----------------|---------------|---------------|---------------|
| POWER           | \$6,412,860   | \$7,599,159   | \$12,394,334  |
| MEGA            | \$7,904,981   | \$8,791,809   | \$10,391,768  |
| CHATCH STATE    | \$2,171,176   | \$2,401,109   | \$3,262,916   |
| Pick 3          | \$21,261,555  | \$21,855,406  | \$18,621,248  |
| Pick 4          | \$26,569,586  | \$27,816,468  | \$24,012,362  |
| MATCH           | \$1,646,137   | \$1,683,134   | \$1,639,172   |
| 5 CARD CASH     | \$531,852     | \$523,662     | \$467,348     |
| kono            | \$22,655,342  | \$26,783,775  | \$22,858,823  |
| Racetrax.       | \$16,112,404  | \$17,080,888  | \$14,991,272  |
| SCRATCH<br>OFFS | \$65,237,943  | \$73,044,349  | \$56,702,828  |
| ITLMs           | \$778,605     | \$831,474     | \$737,770     |
| CASH<br>4LIFE   | \$1,073,732   | \$1,039,582   | \$1,110,004   |
| Total           | \$172,356,173 | \$189,450,815 | \$167,189,844 |

| Casino                            | January 2019  | December 2018 | January 2018  |
|-----------------------------------|---------------|---------------|---------------|
| HOLLY WOOD  Casino  PERRYULLE, MD | \$5,455,990   | \$6,286,511   | \$5,698,632   |
| OCEAN DOWNS                       | \$4,818,251   | \$5,441,771   | \$4,543,123   |
| CASINO + HOTEL<br>MATTAND         | \$46,292,703  | \$50,075,907  | \$43,542,645  |
| Packy Gap  - casing · resurt -    | \$4,019,083   | \$4,434,132   | \$3,681,874   |
| HORSESHOE.                        | \$20,185,971  | \$22,226,466  | \$20,070,733  |
| NATIONAL MARBOR                   | \$56,223,437  | \$59,916,626  | \$50,247,449  |
| Total                             | \$136,995,435 | \$148,381,413 | \$127,784,456 |