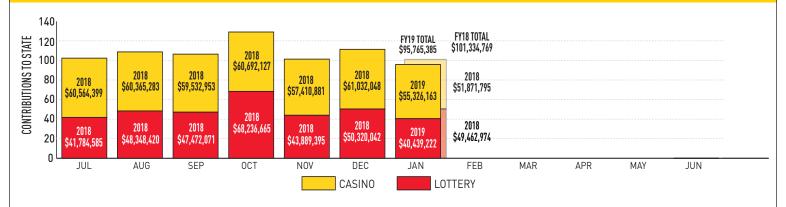

# COMBINED LOTTERY PROFITS & CASINO CONTRIBUTIONS TO THE STATE

Fiscal-Year-To-Date Contributions: Lottery \$340,490,400 | Casino \$414,923,854 | Total \$755,414,254

# Fiscal-Year-To-Date Sales and Profits:

- Sales: \$1,261,307,685 (+7.6% from January 2018) (YTD % BRE estimate: 58.7%)
- Profit: \$340,490,400 (+1.3% from January 2018)
   (YTD % BRE estimate: 58.2%)
- Contributions to Stadium Authority: \$30,000,000 (YTD % BRE estimate: 75.0%)
- Contributions to Thoroughbred Races: \$1,000,000 [YTD % BRE estimate: 100.0%]

|                                                | Jan. 2019     | Jan. 2018     | % +/- | YTD FY2019      | % of total |
|------------------------------------------------|---------------|---------------|-------|-----------------|------------|
| Education Trust Fund                           | \$40,274,178  | \$37,760,345  | +6.7% | \$301,838,562   | 29.6%      |
| Additional ETF (FY '19)  General Fund (FY '18) | \$1,240,129   | \$1,167,408   | +6.2% | \$9,394,134     | 0.9%       |
| Horse Racing                                   | \$5,753,340   | \$5,416,470   | +6.2% | \$43,562,545    | 4.3%       |
| Local Support                                  | \$7,216,855   | \$6,735,501   | +7.1% | \$53,737,397    | 5.3%       |
| Operating Expense Contribution                 | \$841,661     | \$792,071     | +6.3% | \$6,391,216     | 0.6%       |
| Total Contributions                            | \$55,326,163  | \$51,871,795  | +6.7% | \$414,923,854   | 40.7%      |
| Casinos' Share                                 | \$81,669,272  | \$75,912,661  | +7.6% | \$605,055,168   | 59.3%      |
| Total                                          | \$136,995,435 | \$127,784,456 | +7.2% | \$1,019,979,022 | 100.0%     |